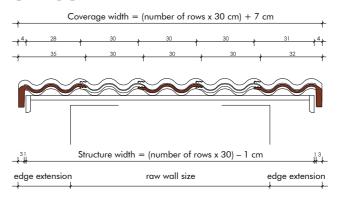

#### **RENOVA PLUS, COPPO**

| 31             | Structure width = (number of rows x 30) - 1 cm |   | 1           | 3  |   |
|----------------|------------------------------------------------|---|-------------|----|---|
| edge extension | raw wall size                                  | e | dge extensi | or | 1 |