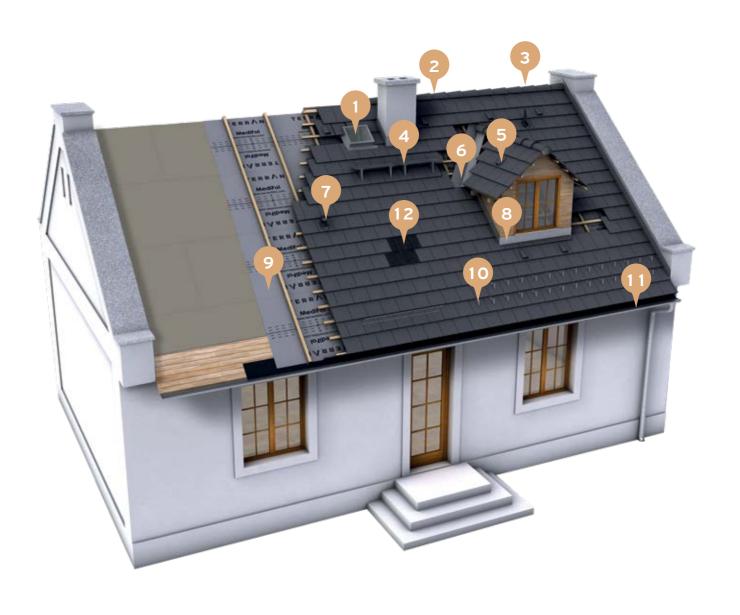

- 1. Attic skylight
- 2. Attaching elements (tile and storm clips)
- 3. Rib and ridge forming accessories
- 4. Security grid system
- 5. Complete set of concrete accessories
- 6. Valley formation
- 7. Roof breach (antenna, aeration and solar access)

- 8. Wall, chimney and gable flashing
- 9. MediFol underlayment (for all needs)
- 10. Snow retention
- 11. Installation of eaves
- 12. Terran Generon solar roof tile