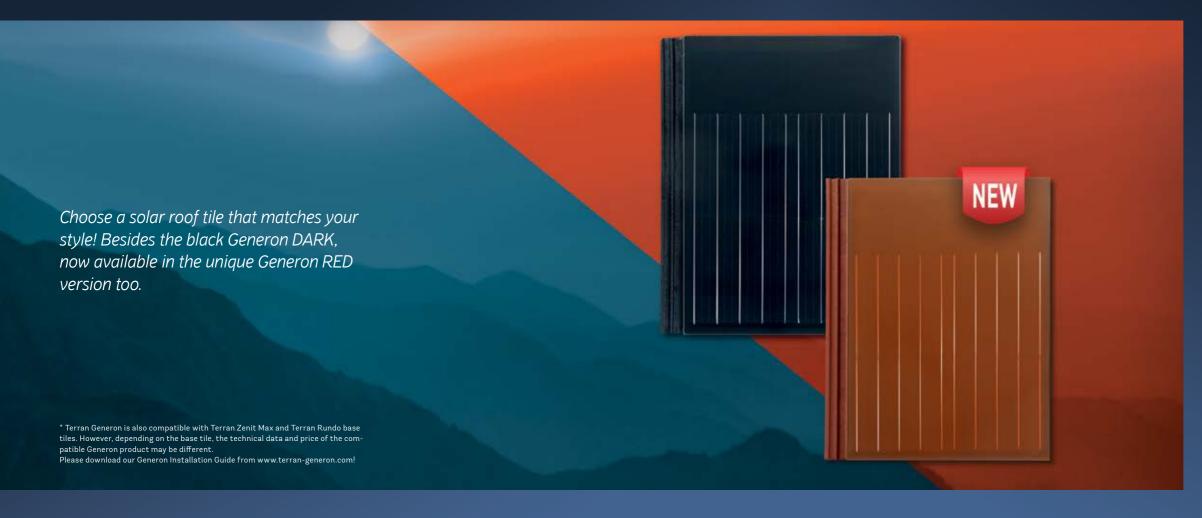

Since 2022, we have been marketing and selling our **Generon** products abroad.

As of 2024, we expanded our Generon range with R3Dcolored solar roof tiles, so from now on, even the more traditional brick-colored roofs can aesthetically produce electricity for families. At the same time, our flat profile product with a material requirement of 10 pieces/m<sup>2</sup> was reborn and introduced under the name Zenit Max.

From 2024, it will also be available in a brick shade under the name GENERON RED, thus we will also offer an aesthetic solution to harness solar energy with more traditional colored roof tiles.