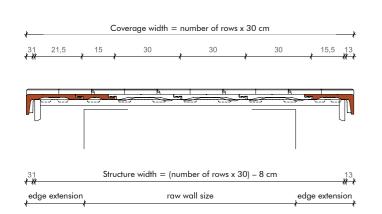

#### **RENOVA PLUS, COPPO**

| 31             | Structure width = (number of rows x 30) - 1 cm |   | 1           | 3  |   |
|----------------|------------------------------------------------|---|-------------|----|---|
| edge extension | raw wall size                                  | e | dge extensi | or | 1 |