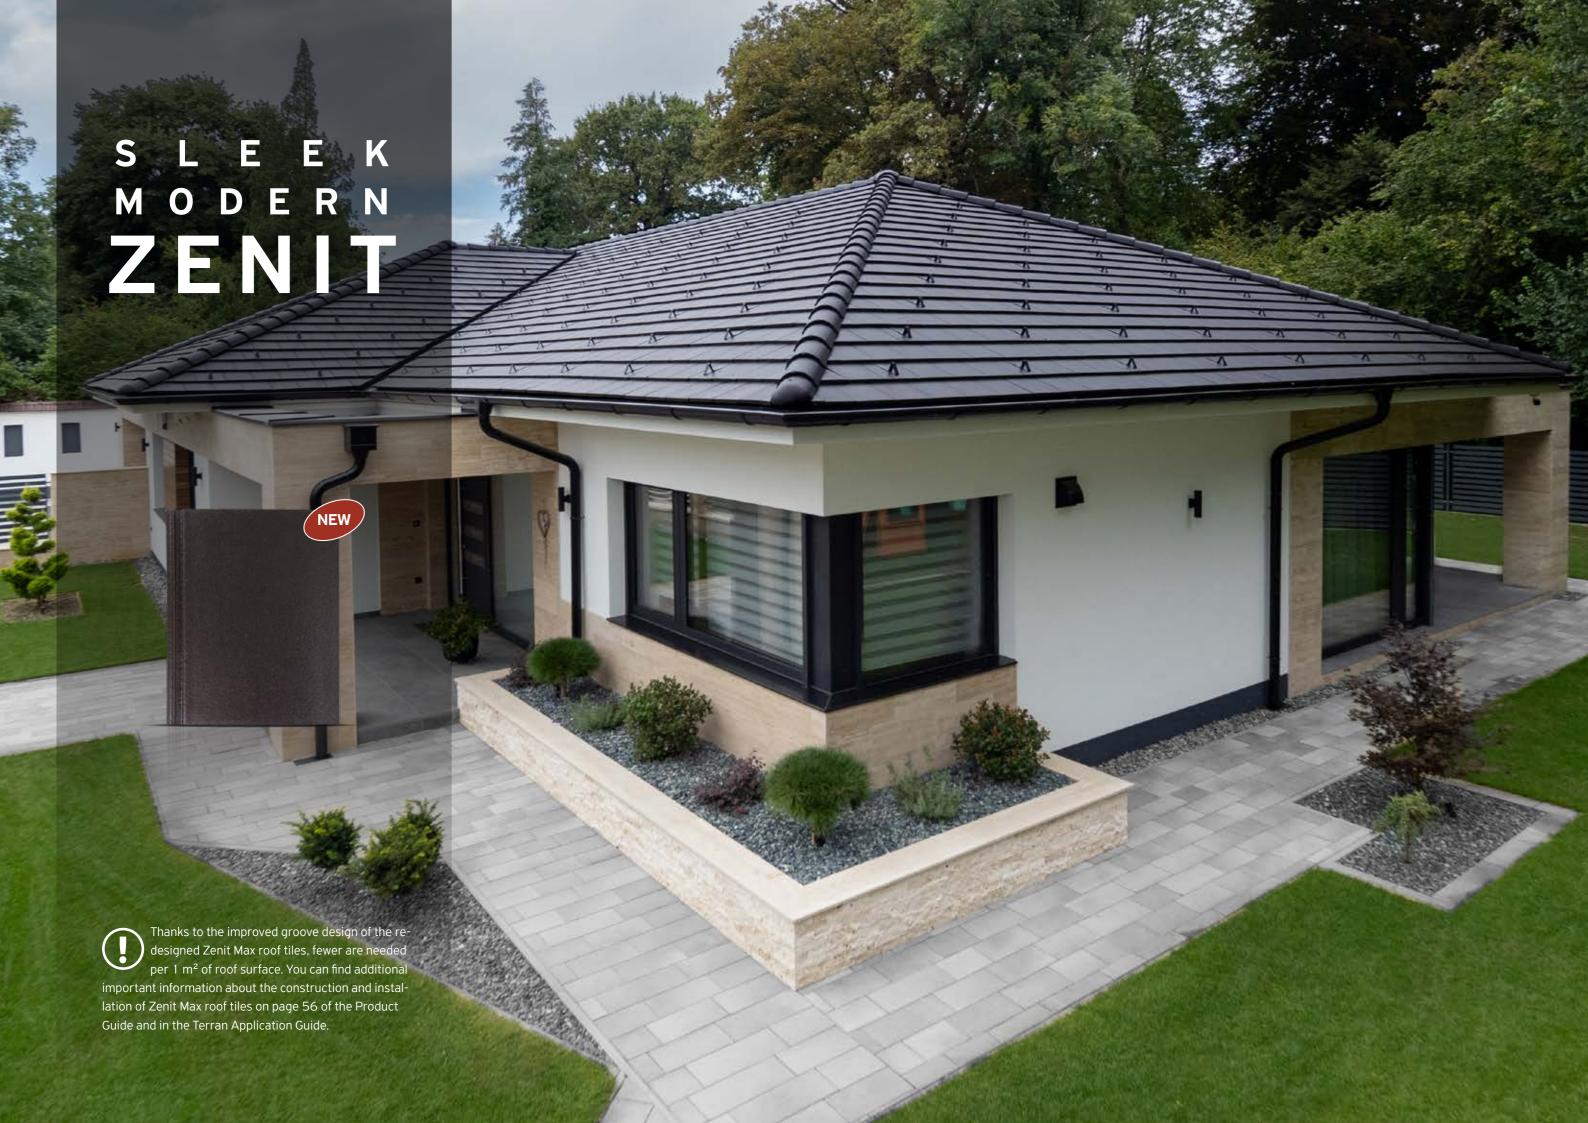

### SLEEK MODERN ZENIT MAX

RESISTIOR®

Generon-compatible rooftile

**CARBON** 

**GRAPHITE** 

Thanks to the improved groove design of the redesigned Zenit Max roof tiles, fewer are needed per 1 m<sup>2</sup> of roof surface. You can find additional important information about the construction and installation of Zenit Max roof tiles on page 56 of the Product Guide and in the Terran Application Guide.

#### Reflects refined taste, clean style

Sleek, strong and attractive. Developed specifically for the most modern lifestyle. These roof tiles set the standard in roofing.