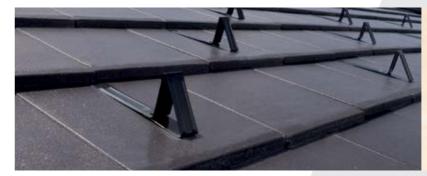

#### **SNOW RETENTION**

If the pitch of the roof is between 25 and 75 degrees, snow retention is a building code requirement. Besides the legal requirement, the homeowner is liable for damages caused by snow falling from the roof. Thus, it is practical to install adequate snow retention elements above pedestrian paths.

SNOW RETENTION CAN BE SOLVED EITHER WITH A LINE OF SNOW RAILS OR WITH SNOW STOPS PLACED OVER THE ENTIRE ROOF AREA.

Snow rails placed along the eaves help as well, however they cannot stop an avalanche accumulated over the roof area.