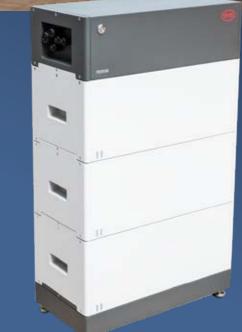

#### **BATTERY PACK**

Store and use the generated electricity later!

smooth out the production and consumption peaks, thereby making better use of the opportunities offered by

By installing the electricity storage (battery) we can

the solar power system. With a battery, it becomes possible to use the energy produced during the day in a delayed manner, at night or during the peak consumption period (afternoon).

With the battery energy storage, the real selfsufficiency rate can be increased to 70-75% on an annual basis, thereby making household energy supply more economical.