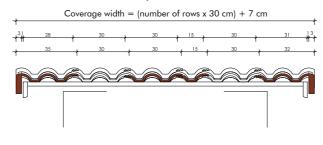

#### **RUNDO**

Batten length: min. 30/50 mm Sidelap: 30 mm Maximum batten Eave board Ridge board Tiles needed Minimum overlap Roof pitch distance distance distance (pcs/m<sup>2</sup>) 25-30° 30 cm 11,90 28 cm 11,49 30-35° 13 cm 30 cm 29 cm 11,11 35-45° 30 cm 12 cm 30 cm

Prior to installation, the silicon strip must be removed from the back of the tile. Connected tiles must be installed with an offset, for RUNDO tiles ¼. For specific roof pitch, refer to the Application Notes for current installation instructions for roof shell structure and underlayment.

Attention! In case of RUNDO edge tiles the minimum batten distance is 28 cm.