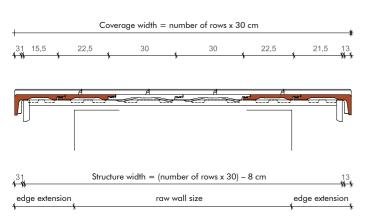

#### **RENOVA PLUS, COPPO**

| 31             | Structure width = (number of rows x 30) - 1 cm |   | 1           | 3  |   |
|----------------|------------------------------------------------|---|-------------|----|---|
| edge extension | raw wall size                                  | e | dge extensi | or | 1 |